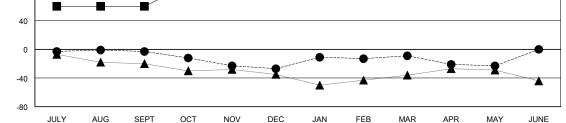

## District N 1

Results as of: 5/31/2024

| DROPPED CLUBS: 1 |     | 43 CLUBS OF 74 ADDED 1 OR MORE<br>NEW MEMBERS | GENDER DISTRIBUTION               |                |     |
|------------------|-----|-----------------------------------------------|-----------------------------------|----------------|-----|
|                  |     |                                               | MALE                              | 1,093 (70.43%) |     |
| DROPPED MEMBERS  |     |                                               | FEMALE                            | 458 (29.51%)   |     |
| DECEASED         | 26  | CLICK HERE FOR CUMULATIVE<br>MEMBERSHIP DATA  | TOTAL FAMILY UNIT MEMBERS         |                | 265 |
| CLUB CANCELLED   | 0   |                                               | FAMILY MEMBERS PAYING HALF 1 DUES |                | 135 |
| OTHER            | 132 |                                               |                                   |                | 100 |
| TOTAL            | 158 |                                               |                                   |                |     |