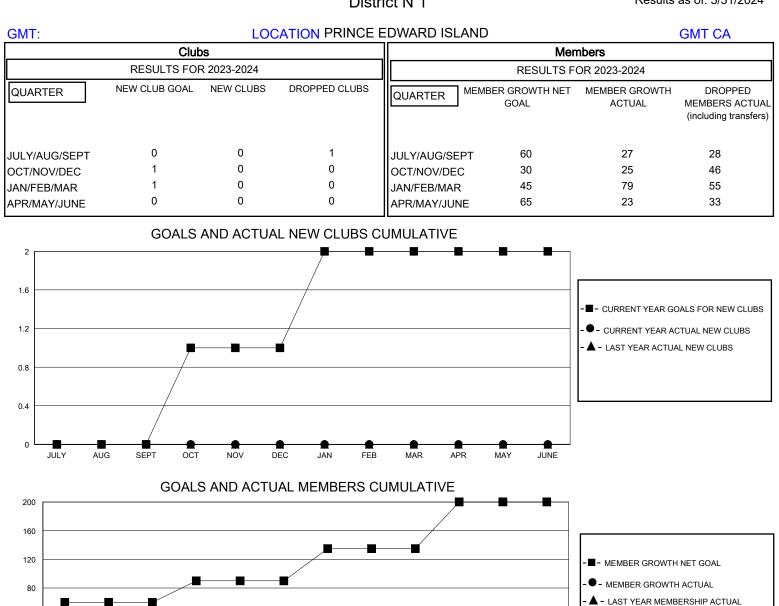

## District N 1

Results as of: 5/31/2024

| DROPPED CLUBS: 1 |     | 43 CLUBS OF 74 ADDED 1 OR MORE<br>NEW MEMBERS | GENDER DISTRIBUTION               |                |     |
|------------------|-----|-----------------------------------------------|-----------------------------------|----------------|-----|
|                  |     |                                               | MALE                              | 1,093 (70.43%) |     |
| DROPPED MEMBERS  |     |                                               | FEMALE                            | 458 (29.51%)   |     |
| DECEASED         | 26  | CLICK HERE FOR CUMULATIVE<br>MEMBERSHIP DATA  | TOTAL FAMILY UNIT MEMBERS         |                | 265 |
| CLUB CANCELLED   | 0   |                                               | FAMILY MEMBERS PAYING HALF 1 DUES |                | 135 |
| OTHER            | 132 |                                               |                                   |                | 100 |
| TOTAL            | 158 |                                               |                                   |                |     |